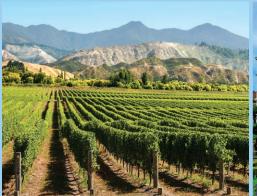

#### Marlborough District

The seaport of Picton serves as the gateway to the Marlborough District, New Zealand's largest wine region and internationally acclaimed for its Sauvignon Blanc. Travel through the fertile Wairau Valley to Blenheim and enjoy a wine tasting and tour; the area has rich alluvial soil, creating a unique terroir ideal for wine making.