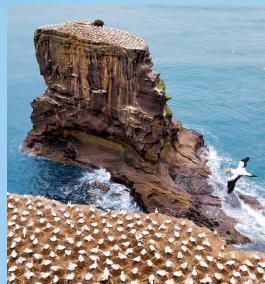

#### Muriwai, Auckland District

Visit black-sand Muriwai Beach for spectacular views of the Tasman Sea. See the Muriwai Gannet Colony, one of only three mainland gannet colonies in New Zealand, and observe thousands of pairs of gannets tending to and protecting their chicks.

Savor a taste of the Marlborough District's world-famous Sauvignon Blanc.

View the fascinating gannets in the Muriwai Gannet Colony, who often mate for life.