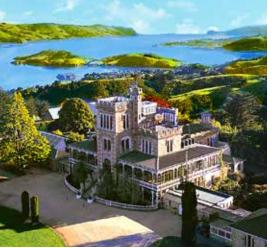

Dunedin Railway Station, one of the most photographed railway stations in the world. Tour historic Olveston, the philanthropic Theomin family's English country house. New Zealand's only castle, Larnach (1871), was designed in Scotland then built atop a spectacular hill overlooking Otago Harbor. Enjoy a walk through its period rooms and magnificent, award-winning gardens.