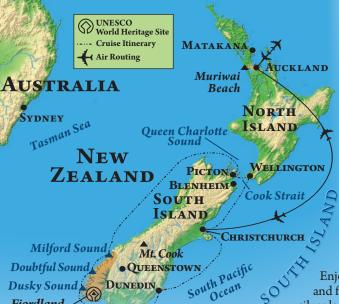

#### SPECTACULAR SYDNEY Pre-Program Option

- 1 Depart the U.S.
- 2 Cross the International Date Line
- 3 Auckland, North Island
- 4 AUCKLAND
- 5 AUCKLAND for MURIWAI and Northland Country
- 6 Auckland/Fly to Christchurch, South Island/Embark Le Lapérouse
- 7 DUNEDIN
- 8 Dusky Sound/Doubtful Sound
- 9 MILFORD SOUND
- 10 Cruising the TASMAN SEA
- 11 PICTON for MARLBOROUGH and BLENHEIM
- 12 WELLINGTON, NORTH ISLAND
- 13 CHRISTCHURCH, SOUTH ISLAND/
  Disembark ship/Fly to AUCKLAND,
  NORTH ISLAND/Depart for the U.S./
  Cross the International Date Line/
  Arrive in the U.S.

SOUTHERN ALPS AND THE REMARKABLES
Post-Program Option

# CIRCUMNAVIGATION OF THE