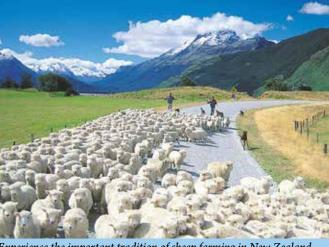

#### Northland District

Fiordland

New Zealand is home to over 27 million sheep, a ratio of six sheep for every person. Your introduction to the important agricultural tradition will be enhanced with a specially arranged sheep herding demonstration, highlighting the Huntaway sheep dog's essential role in high country sheep station farming.

Admire Dunedin's striking railway station, replete with 750,000 Royal Doulton porcelain tiles.

glacier-carved fiords and look for dolphins,  $\;\;$  Experience the important tradition of sheep farming in New Zealand, home to over 27 million sheep, a ratio of six sheep to every person.