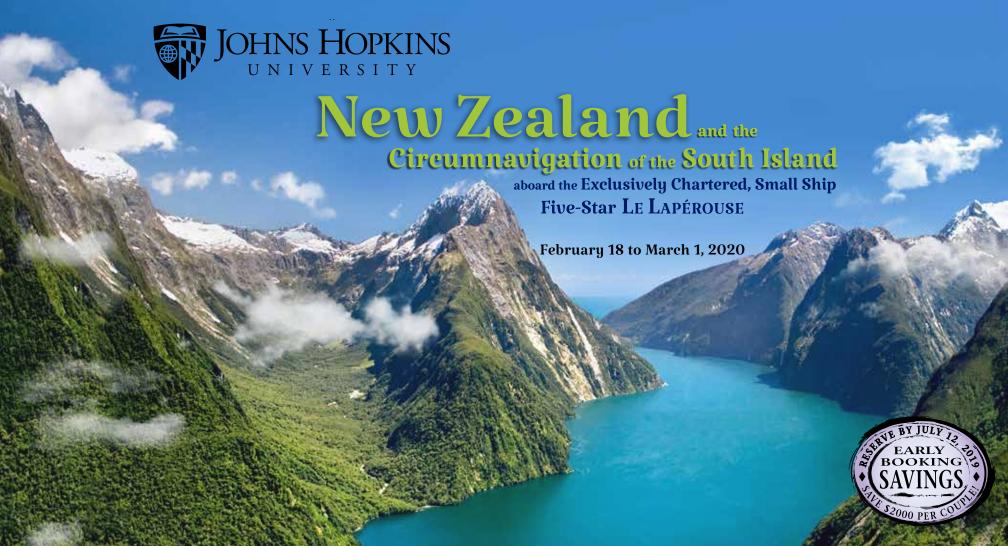

#### Dear Alumni & Friends:

Kia ora!

Journey with us on this 10-night, custom-designed and exclusive itinerary of New Zealand featuring a circumnavigation of the South Island to experience inimitable natural history that exists nowhere else on Earth. Cruise the awesome UNESCO World Heritage-designated Fiordland National Park and board Zodiacs for up-close views of nature's sheer magnificence—glacier-cut fiords, cascading waterfalls, valleys hung with *kapua whakapipi* (cumulus clouds)—in spectacular Milford Sound, Dusky Sound and Doubtful Sound, named by Captain James Cook. Cruise pristine Queen Charlotte Sound and visit the world-famous Marlborough wine region for a specially arranged tasting of its acclaimed Sauvignon Blanc. Enjoy the magnificent harbor city of Auckland and an adventure to the bucolic Northland country to learn more about the important national tradition of sheep farming. Experience the genuine and uniquely friendly nature of New Zealand "Kiwis" and the rich Māori culture while admiring the exceptional scenery simply everywhere.

This singular itinerary includes the rare opportunity to circumnavigate the South Island and captures the essence of New Zealand's natural beauty, natural history and natural wonders. It is an outstanding value featuring specially negotiated, exclusive airfares at considerable cost savings. Reserve now as Early Booking Savings apply and space is limited.